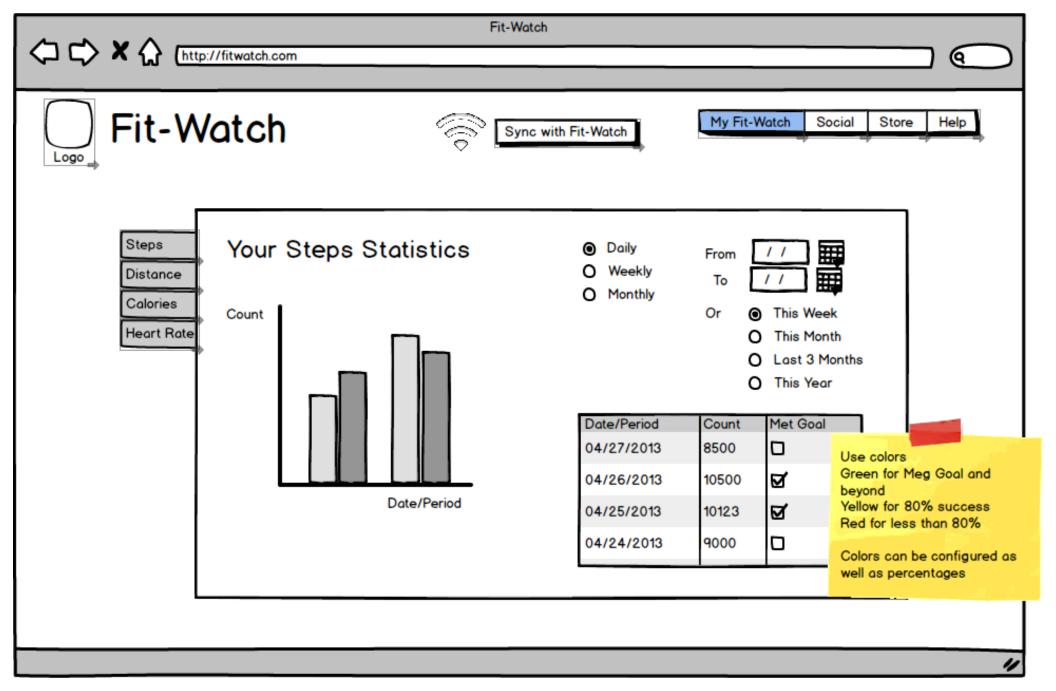

- Custom is configured by the user. Can be 2 months, a year, etc. User should give it a name, which should replace the word "custom"
- When the user clicks on Today, progress information changes to Today's data.
- When th user clicks on This Month, progress information changes to This Month's data. The seame goes for when the user clicks on Custom link.
- 2. User is able to configure what stats should show in this panel.
- 3. Use colors to show progress Green for Meg Goal and beyond Yellow for 80% success Red for less than 80%

Colors can be configured as well as percentages

Help