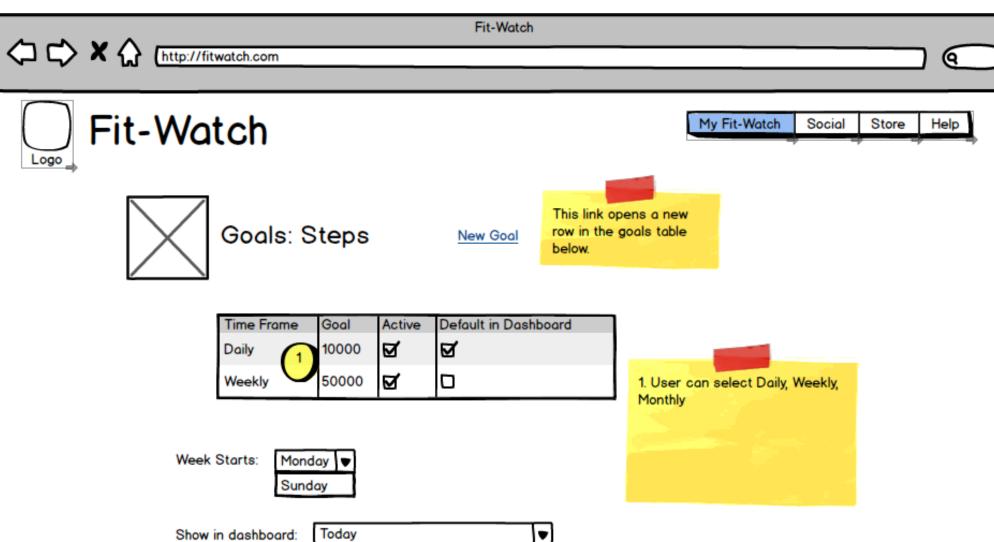

- Custom is configured by the user. Can be 2 months, a year, etc. User should give it a name, which should replace the word "custom"
- When the user clicks on Today, progress information changes to Today's data.
- When th user clicks on This Month, progress information changes to This Month's data. The seame goes for when the user clicks on Custom link.
- 2. User is able to configure what stats should show in this panel.
- 3. Use colors to show progress Green for Meg Goal and beyond Yellow for 80% success Red for less than 80%

Colors can be configured as well as percentages

Help