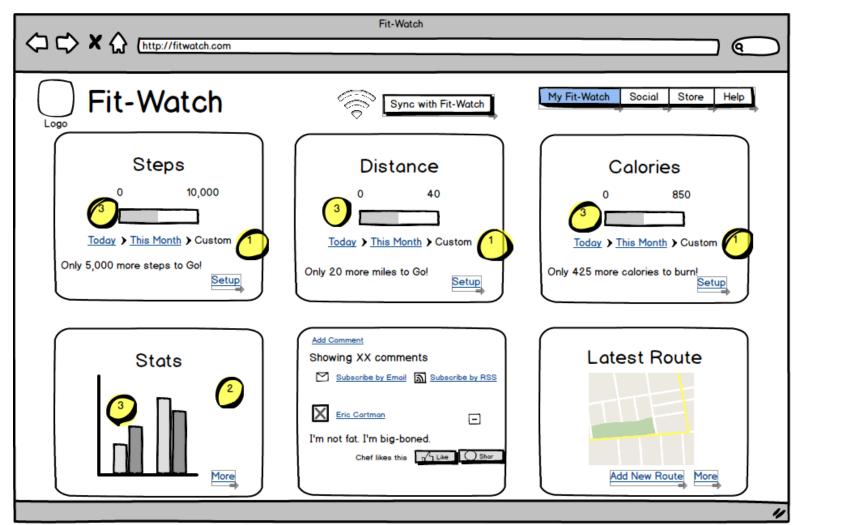

- Custom is configured by the user. Can be 2 months, a year, etc. User should give it a name, which should replace the word "custom"
- When the user clicks on Today, progress information changes to Today's data.
- When th user clicks on This Month, progress information changes to This Month's data. The seame goes for when the user clicks on Custom link.
- 2. User is able to configure what stats should show in this panel.
- 3. Use colors to show progress Green for Meg Goal and beyond Yellow for 80% success Red for less than 80%

Colors can be configured as well as percentages

Help