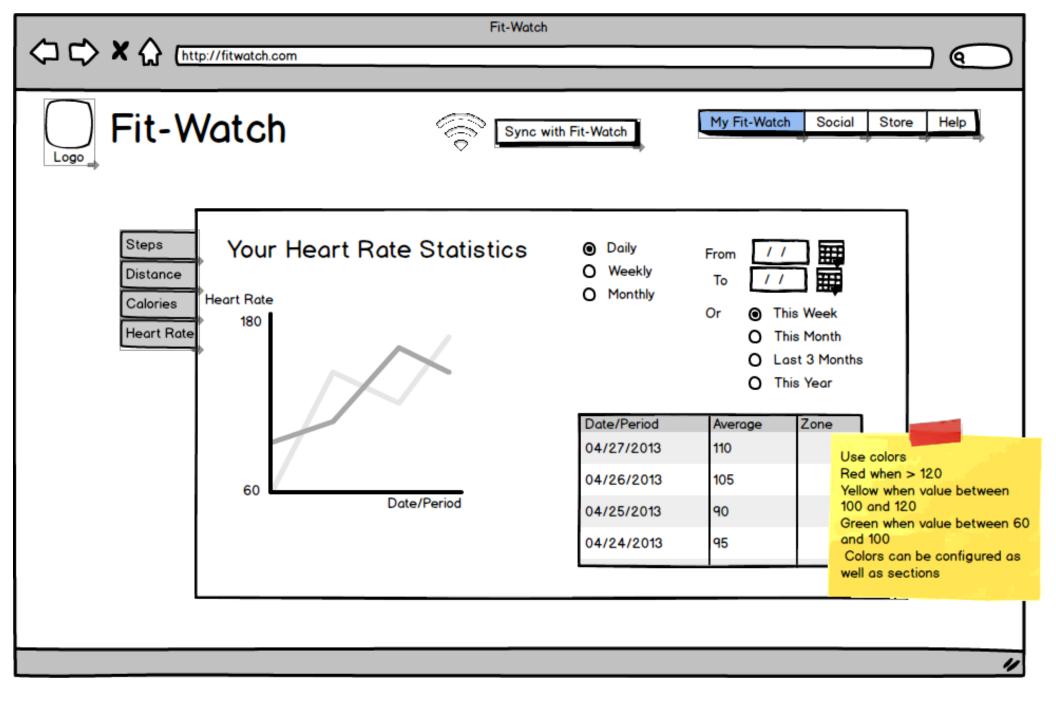

- Custom is configured by the user. Can be 2 months, a year, etc. User should give it a name, which should replace the word "custom"
- When the user clicks on Today, progress information changes to Today's data.
- When th user clicks on This Month, progress information changes to This Month's data. The seame goes for when the user clicks on Custom link.
- 2. User is able to configure what stats should show in this panel.
- 3. Use colors to show progress Green for Meg Goal and beyond Yellow for 80% success Red for less than 80%

Colors can be configured as well as percentages

Help