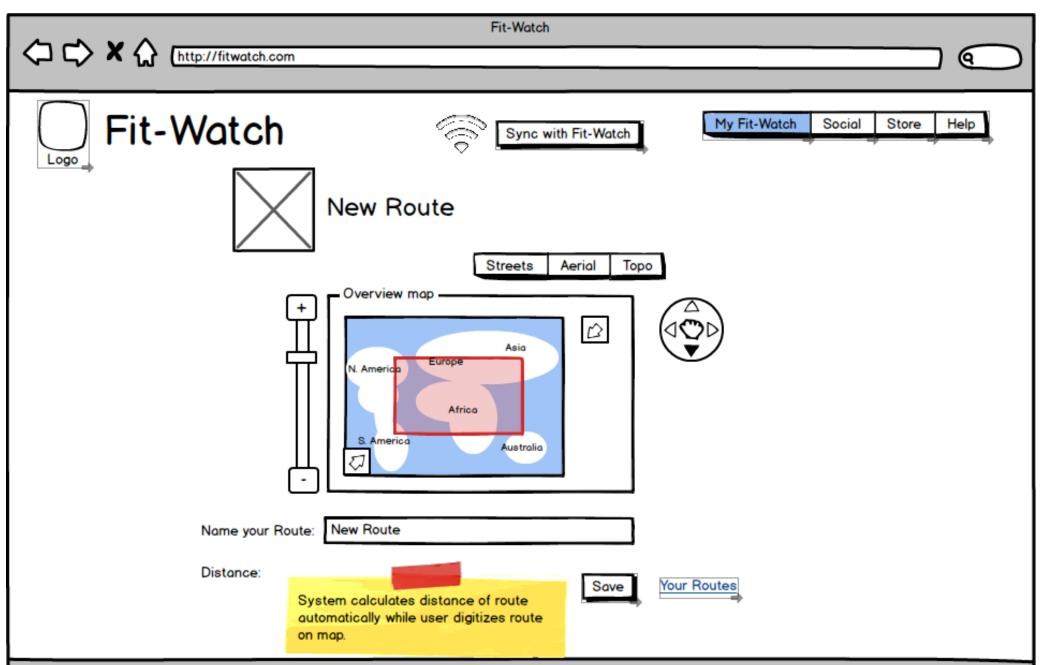

- Custom is configured by the user. Can be 2 months, a year, etc. User should give it a name, which should replace the word "custom"
- When the user clicks on Today, progress information changes to Today's data.
- When th user clicks on This Month, progress information changes to This Month's data. The seame goes for when the user clicks on Custom link.
- 2. User is able to configure what stats should show in this panel.
- 3. Use colors to show progress Green for Meg Goal and beyond Yellow for 80% success Red for less than 80%

Colors can be configured as well as percentages



















Help

## How to integrate Fit-Watch resources

Lorem ipsum dolor sit amet, consectetur adipisicing elit, sed do eiusmod tempor incididunt ut labore et dolore magna aliqua. Ut enim ad minim veniam, quis nostrud exercitation ullamco laboris nisi ut aliquip ex ea commodo conseguat. Duis aute irure dolor in reprehenderit in voluptate velit esse cillum dolore eu fugiat nulla pariatur. Excepteur sint occaecat cupidatat non proident, sunt in culpa qui officia deserunt mollit anim id est laborum.

## FAQs

Lorem ipsum dolor sit amet, consectetur adipisicing elit, sed do eiusmod tempor incididunt ut labore et dolore magna aliqua. Ut enim ad minim veniam, quis nostrud exercitation ullamco laboris nisi ut aliquip ex ea commodo conseguat. Duis aute irure dolor in reprehenderit in volupta