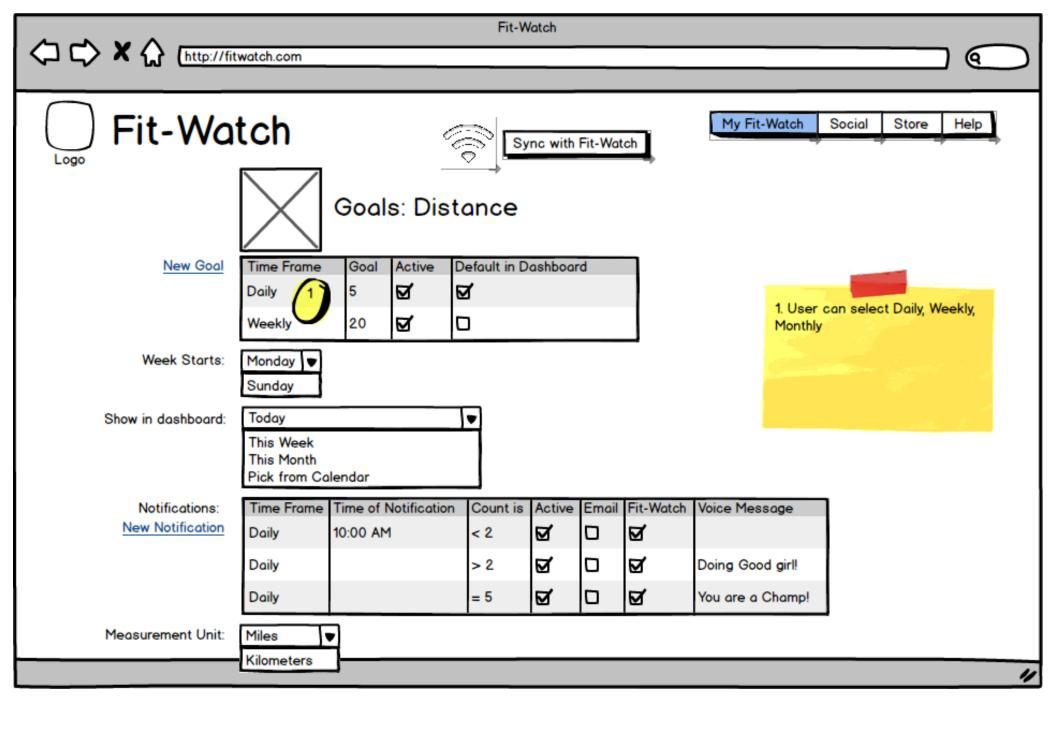

| Time Frame | Time of Notification | Count is | Active | Email | Fit-Watch | Voice Message    |
|------------|----------------------|----------|--------|-------|-----------|------------------|
| Daily      | 10:00 AM             | <5000    | Ø      |       | Ø         |                  |
| Daily      |                      | > 7500   | Ø      |       | Ø         | Doing Good girl! |
| Daily      |                      | = 10000  | Ø      |       | Ø         | You are a Champ! |