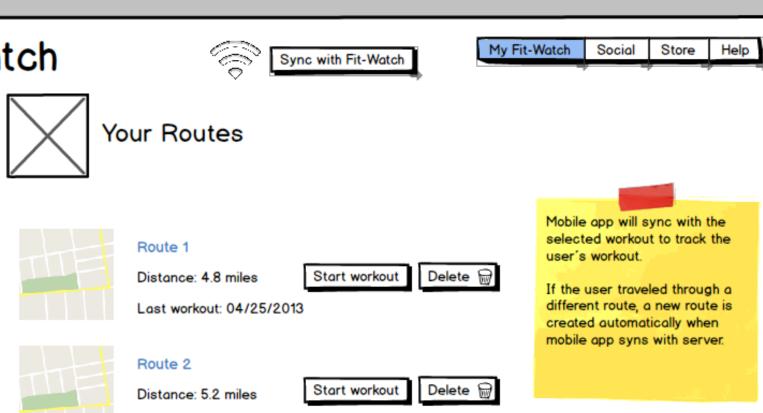

- Custom is configured by the user. Can be 2 months, a year, etc. User should give it a name, which should replace the word "custom"
- When the user clicks on Today, progress information changes to Today's data.
- When th user clicks on This Month, progress information changes to This Month's data. The seame goes for when the user clicks on Custom link.
- 2. User is able to configure what stats should show in this panel.
- 3. Use colors to show progress Green for Meg Goal and beyond Yellow for 80% success Red for less than 80%

Colors can be configured as well as percentages



















Help

## How to integrate Fit-Watch resources

Lorem ipsum dolor sit amet, consectetur adipisicing elit, sed do eiusmod tempor incididunt ut labore et dolore magna aliqua. Ut enim ad minim veniam, quis nostrud exercitation ullamco laboris nisi ut aliquip ex ea commodo conseguat. Duis aute irure dolor in reprehenderit in voluptate velit esse cillum dolore eu fugiat nulla pariatur. Excepteur sint occaecat cupidatat non proident, sunt in culpa qui officia deserunt mollit anim id est laborum.

## FAQs

Lorem ipsum dolor sit amet, consectetur adipisicing elit, sed do eiusmod tempor incididunt ut labore et dolore magna aliqua. Ut enim ad minim veniam, quis nostrud exercitation ullamco laboris nisi ut aliquip ex ea commodo conseguat. Duis aute irure dolor in reprehenderit in volup