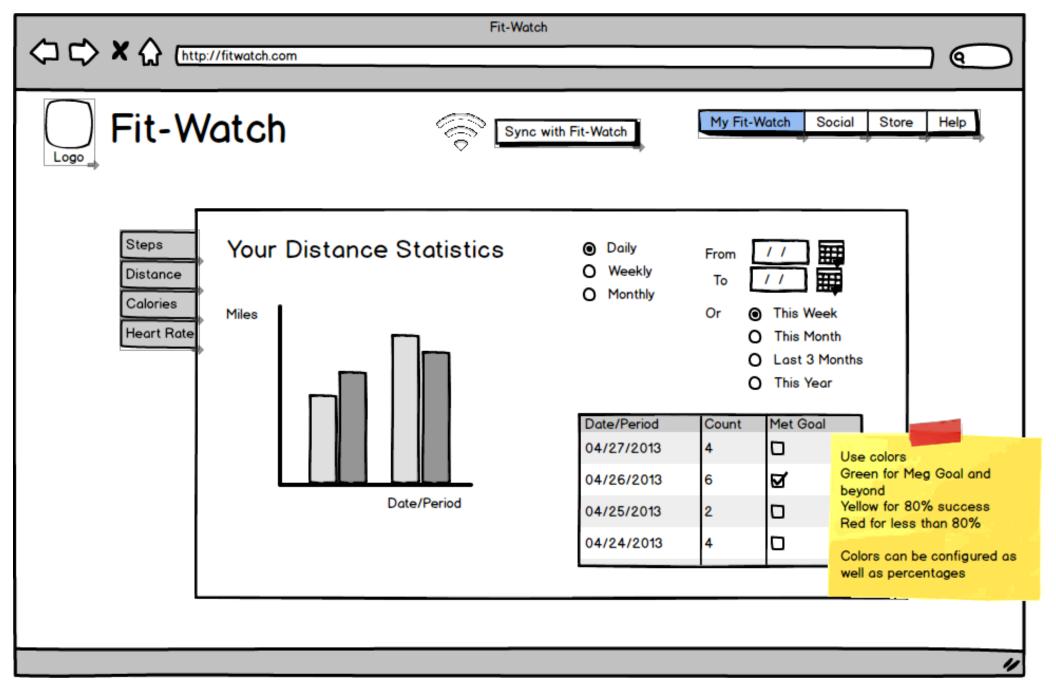

- Custom is configured by the user. Can be 2 months, a year, etc. User should give it a name, which should replace the word "custom"
- When the user clicks on Today, progress information changes to Today's data.
- When th user clicks on This Month, progress information changes to This Month's data. The seame goes for when the user clicks on Custom link.
- 2. User is able to configure what stats should show in this panel.
- 3. Use colors to show progress Green for Meg Goal and beyond Yellow for 80% success Red for less than 80%

Colors can be configured as well as percentages

Help