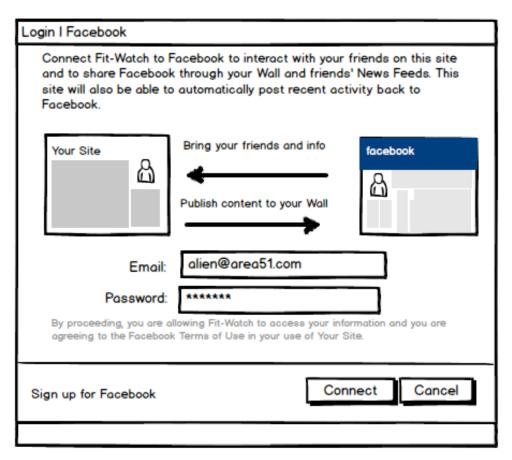

id est laborum.

## FAQs

Lorem ipsum dolor sit amet, consectetur adipisicing elit, sed do eiusmod tempor incididunt ut labore et dolore magna aliqua. Ut enim ad minim veniam, quis nostrud exercitation ullamco laboris nisi ut aliquip ex ea commodo conseguat. Duis aute irure dolor in reprehenderit in voluptate velit esse cillum dolore eu fugiat nulla pariatur. Excepteur sint occaecat cupidatat non proident, sunt in culpa qui officia deserunt mollit anim id est laborum.







Fit-Watch Products



Fit-Watch

A watch that includes a pedometer, monitors your workout and talks to Fit-Watch applications.



Fit- Watch App

Create or find a route to do your run or walk.

Watch your stats, complements your Fit-Watch so you can be in total control of your fitness program and goals.































| Time Frame | Time of Notification | Count is | Active | Email | Fit-Watch | Voice Message    |
|------------|----------------------|----------|--------|-------|-----------|------------------|
| Daily      | 10:00 AM             | <5000    | Ø      |       | Ø         |                  |
| Daily      |                      | > 7500   | Ø      |       | Ø         | Doing Good girl! |
| Daily      |                      | = 10000  | Ø      |       | Ø         | You are a Champ! |