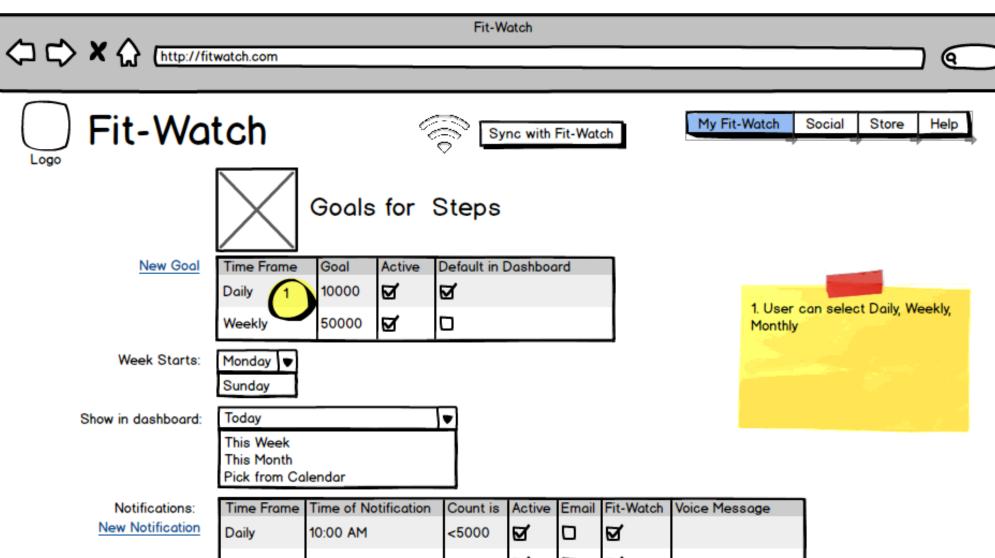

| Time Frame | Time of Notification | Count is | Active | Email | Fit-Watch | Voice Message    |
|------------|----------------------|----------|--------|-------|-----------|------------------|
| Daily      | 10:00 AM             | <5000    | Ø      |       | Ø         |                  |
| Daily      |                      | > 7500   | Ø      |       | Ø         | Doing Good girl! |
| Daily      |                      | = 10000  | Ø      |       | Ø         | You are a Champ! |