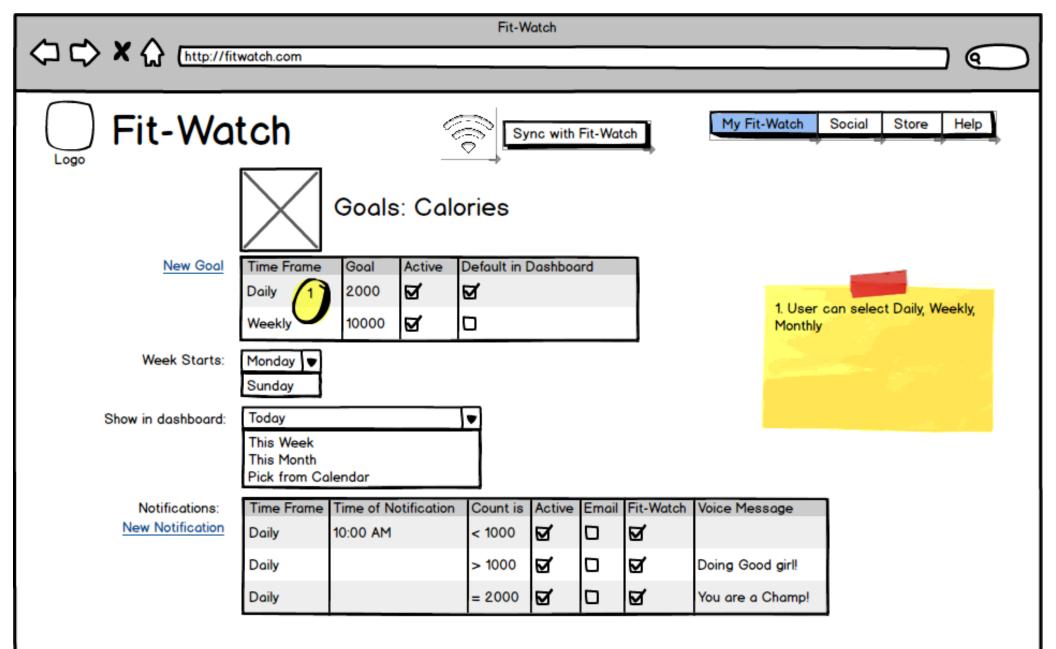

| Time Frame | Time of Notification | Count is | Active | Email | Fit-Watch | Voice Message    |
|------------|----------------------|----------|--------|-------|-----------|------------------|
| Daily      | 10:00 AM             | <5000    | Ø      |       | Ø         |                  |
| Daily      |                      | > 7500   | Ø      |       | Ø         | Doing Good girl! |
| Daily      |                      | = 10000  | Ø      |       | Ø         | You are a Champ! |